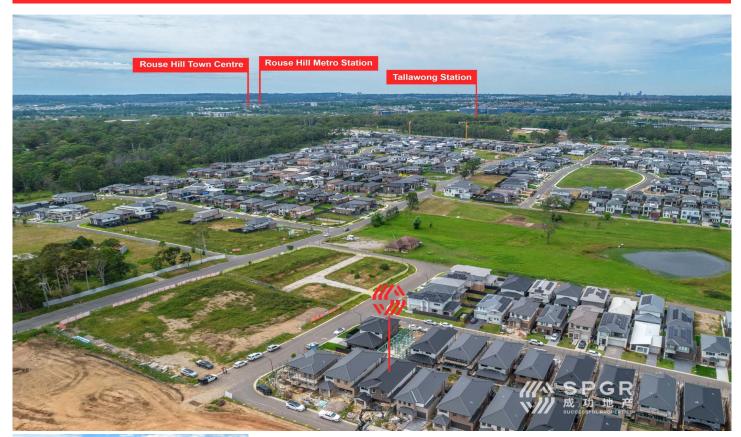

## 5 McClelland Street Rouse Hill NSW

5 McClelland Street, Rouse Hill is proudly presented by Ruby Sui of Successful Property Group.

Brand new construction home is located in the high side area of Tallawong Road. This stunning 4-bedroom, 2-bathroom house with double garage offers ample space for comfortable living. Full turnkey package including landscaping is delivered by one of Australia's premier construction and design teams.