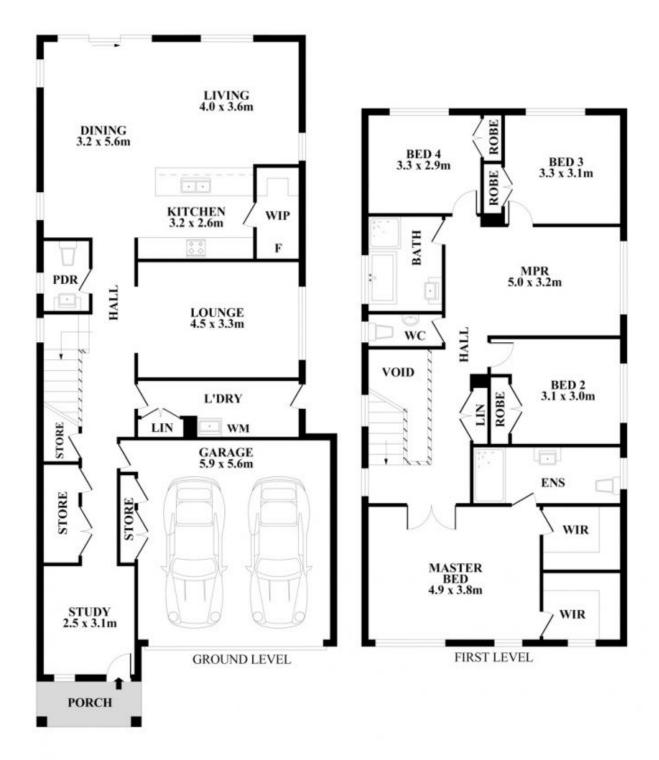

- Wide entry and hallway, build storage next study nook
- Separately formal lounge room, used as guest room
- Upgraded kitchen with walk-in pantry, 20mm Caesarstone kitchen benchtop
- 4 spacious bedrooms with rumpus upstairs
- Extra-large Master bedroom with 2 walk-in wardrobes for hers and his
- Hybrid timber flooring to main living area, all bedrooms,