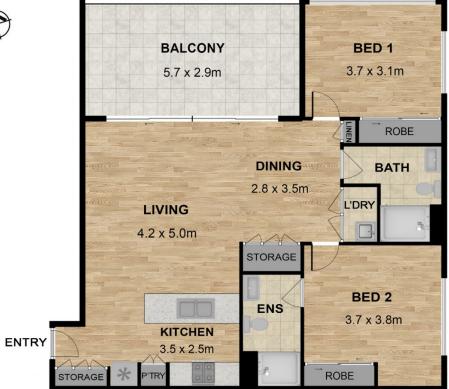

## 329/50A Jacqui Avenue Schofields NSW

Oversize two-bedroom apartment in the heart of Schofields. Featuring a modern design, comfort and style, conveniently situated close to Schofields Train Station, Woolworths and Schofields village.

Some of the many features of this home include:

- -Spacious living
- -Well-appointed kitchen featuring quality stainless steel appliances & gas

cooktop, 40mm stone bench-tops and high-grade cabinetry & dishwasher.

- -Two good sized bedrooms with built-ins and master with oversized ensuite.
- -Built in TV cabinetry
- -Luxury modern bathrooms offering trending colour palettes, floor to ceiling.
- -Large sweeping balcony. Specifically designed with