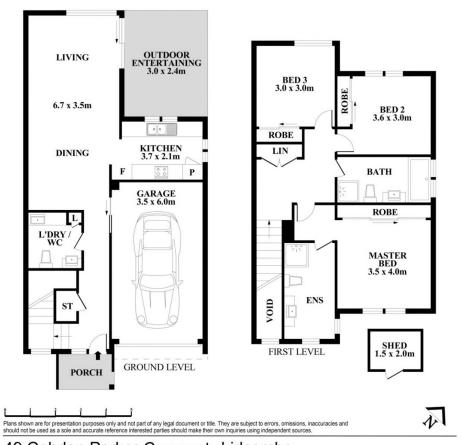

## 49 Cobden Parkes Crescent Lidcombe NSW

Successful Properties Group is proud to present to you a lovely 3 bedroom home in the beautiful suburb of Botanica Estate, Lidcombe. This stunning residence boasting a perfect blend of modern comfort and classic charm, it offers a lifestyle of convenience and tranquility. Nestled in a peaceful neighborhood, the house is the perfect place to call home. It is ideal for all young families, first home buyers and the investors.

## Features:

- 3 spacious bedrooms all with built-in wardrobes
- Split air-conditioning living area and each bedroom
- Timber flooring board throughout ground floor and first level
- Bright and airy open-plan living and dining area
- Modern kitchen with quality appliances and ample storage
- Stylish bathroom with separate bath and shower, master

3 🕮 2 🚝 2 🚍

**Price**: \$1,270,000

View: https://www.spgr.com.au/7934574

Wenzhuo (alice) Wang 0432182273

Yichao (simon) Yu 9688 2097

RESIDENCE

PORCH

DRIVEWAY