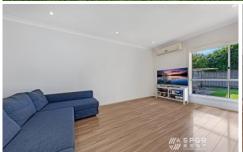

## Features:

- 3 spacious bedrooms all with built-in wardrobes
- Split air-conditioning living area and each bedroom
- Timber flooring board throughout ground floor and first level
- Bright and airy open-plan living and dining area
- Modern kitchen with quality appliances and ample storage
- Stylish bathroom with separate bath and shower, master