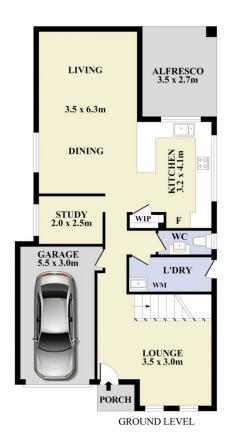

## 9 Bernabeu Street Marsden Park NSW

Welcome to 9 Bernabeu St, Marsden Park! This contemporary double-storey residence offers a perfect blend of style, comfort, and convenience. With 4 bedrooms, a study nook, and ample living space spread across 300 sqm of land, this home is designed to cater to home owners and investors alike.

## Features:

- 4 spacious bedrooms, master room with ensuite and all with built in wardrobe
- Study nook for remote work or study sessions
- Front lounge for relaxation or entertaining guests
- Open-plan kitchen equipped with stainless steel appliances
- Generous backyard space for outdoor activities
- Ducted air conditioning for year-round climate control
- Freshly painted the whole house

4 🗀 2 📛 2 🖨

**Price** : \$ 1,062,000 **Land Size** : 300 sgm

View: https://www.spgr.com.au/7935620

Qiuling (jolin) Wang 9688 2097

Yichao (simon) Yu 9688 2097

SITE PLAN (NOT TO SCALE)

Plans shown are for presentation purposes only and not part of any legal document or title. They are subject to errors, omissions, inaccuracies and should not be used as a sole and accurate reference interested parties should make their own inquiries using independent sources.