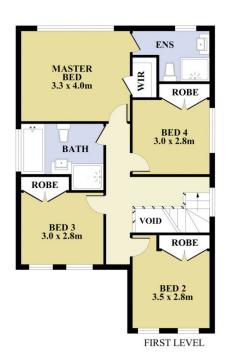

## 9 Bernabeu Street Marsden Park NSW

Welcome to 9 Bernabeu St, Marsden Park! This contemporary double-storey residence offers a perfect blend of style, comfort, and convenience. With 4 bedrooms, a study nook, and ample living space spread across 300 sqm of land, this home is designed to cater to home owners and investors alike.

## Features:

- 4 spacious bedrooms, master room with ensuite and all with built in wardrobe
- Study nook for remote work or study sessions
- Front lounge for relaxation or entertaining guests
- Open-plan kitchen equipped with stainless steel appliances
- Generous backyard space for outdoor activities
- Ducted air conditioning for year-round climate control
- Freshly painted the whole house

4 🗀 2 📛 2 🖨

**Price** : \$ 1,062,000 **Land Size** : 300 sgm

View: https://www.spgr.com.au/7935620

Qiuling (jolin) Wang 9688 2097

Yichao (simon) Yu 9688 2097

SITE PLAN (NOT TO SCALE)

Plans shown are for presentation purposes only and not part of any legal document or title. They are subject to errors, omissions, inaccuracies and should not be used as a sole and accurate reference interested parties should make their own inquiries using independent sources.