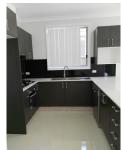

Only 6 months lease term will be considered.

Key features include:

- ? Ducted reverse cycle air conditioning
- ? Spacious bedrooms with wooden laminated flooring
- ? Master bedroom with built-in robe and en-suite
- ? Open plan kitchen and dining
- ? Modern kitchen with gas cooking and stainless steel appliances
- ? Dishwasher included
- ? Formal lounge