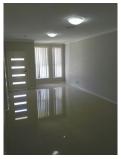

Only 6 months lease term will be considered.

Key features include:

- ? Ducted reverse cycle air conditioning
- ? Spacious bedrooms with wooden laminated flooring
- ? Master bedroom with built-in robe and en-suite
- ? Open plan kitchen and dining
- ? Modern kitchen with gas cooking and stainless steel appliances
- ? Dishwasher included
- ? Formal lounge