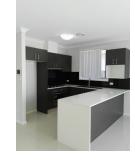

Only 6 months lease term will be considered.

Key features include:

- ? Ducted reverse cycle air conditioning
- ? Spacious bedrooms with wooden laminated flooring
- ? Master bedroom with built-in robe and en-suite
- ? Open plan kitchen and dining
- ? Modern kitchen with gas cooking and stainless steel appliances
- ? Dishwasher included
- ? Formal lounge