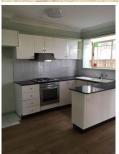

## Features:

- Large tiled lounge room with doors opening onto an alfresco entertainment area.
- A bright and airy kitchen with stone bench tops, gas cook top.
- The generous bedrooms are located upstairs. Two have built-ins and the Master has a walk-in robe, ensuite and private balcony.
- Reverse-cycle air conditioning, spa bath, internal access to garage and an extra dedicated parking space.