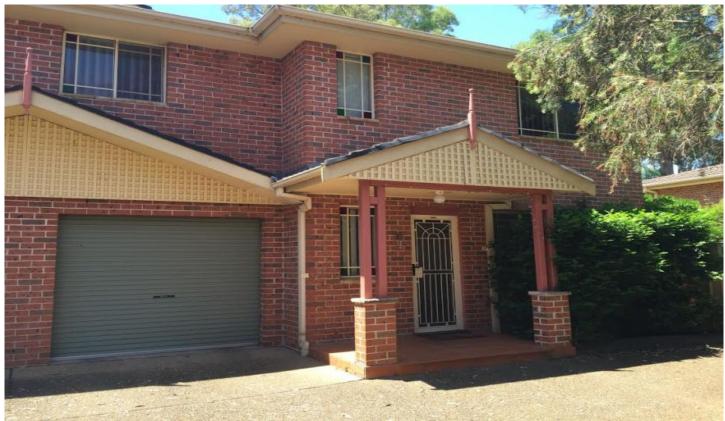

## 6/54 The Crescent Toongabbie NSW

Prime real estate on top of the hill with extensive views over beautiful parkland.

## Features:

- Large tiled lounge room with doors opening onto an alfresco entertainment area.
- A bright and airy kitchen with stone bench tops, gas cook top.
- The generous bedrooms are located upstairs. Two have built-ins and the Master has a walk-in robe, ensuite and private balcony.
- Reverse-cycle air conditioning, spa bath, internal access to garage and an extra dedicated parking space.