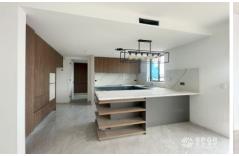

- Open plan kitchen, and dining area which opens to an entertainer's patio
- Generous bedrooms all with fitted wardrobes, one bedroom downstairs with one bathroom
- Contemporary kitchen with stone benchtops, stainless steel appliances, and gas cook-top and walk in pantry
- Ensuite to the master bedroom and walk in wardrobes
- Study upstairs
- Hybrid flooring to the entire Ground Floor, First Floor & Staircase