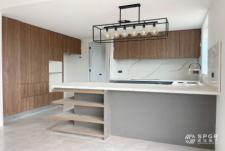

- Open plan kitchen, and dining area which opens to an entertainer's patio
- Generous bedrooms all with fitted wardrobes, one bedroom downstairs with one bathroom
- Contemporary kitchen with stone benchtops, stainless steel appliances, and gas cook-top and walk in pantry
- Ensuite to the master bedroom and walk in wardrobes
- Study upstairs
- Hybrid flooring to the entire Ground Floor, First Floor & Staircase