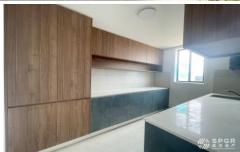

- Open plan kitchen, and dining area which opens to an entertainer's patio
- Generous bedrooms all with fitted wardrobes, one bedroom downstairs with one bathroom
- Contemporary kitchen with stone benchtops, stainless steel appliances, and gas cook-top and walk in pantry
- Ensuite to the master bedroom and walk in wardrobes
- Study upstairs
- Hybrid flooring to the entire Ground Floor, First Floor & Staircase