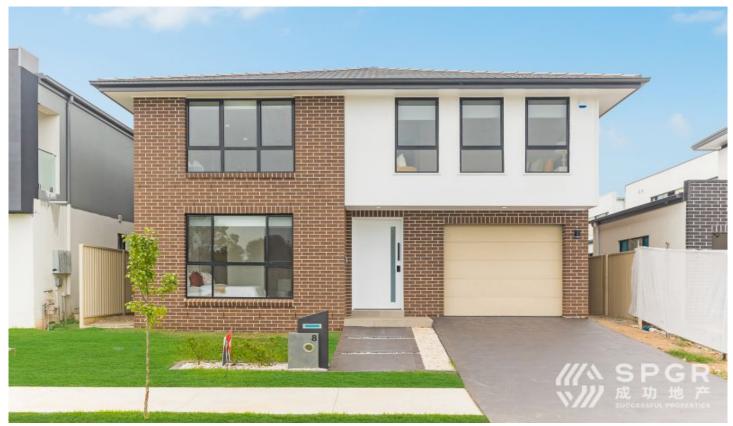

## 8 Wanda Circuit Colebee NSW

Welcome to your new home! This exquisite north facing four-bedroom, double story house is a true gem. With one bedroom and bathroom conveniently located downstairs, it offers the perfect blend of functionality and style.

## Key Features:

- Four Spacious Bedrooms: You'll be spoiled for choice with four generously sized bedrooms, all with built-in robe or WIR, each designed for comfort and tranquility.
- Convenient Downstairs Bedroom & Bathroom: Ideal for guests or multi generational living
- Gourmet Kitchen: The heart of the home boasts a gourmet kitchen with high quality appliances, 40cm stone benchtop (with waterfalls) and walk in pantry which provide ample storage.
- Upstairs North facing rumpus room: The spacious and sunny rumpus room upstairs provides endless possibilities.