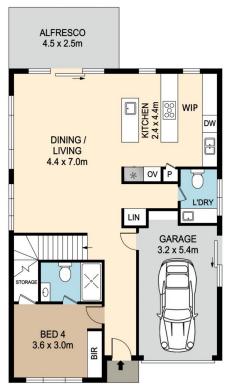

## 8 Wanda Circuit Colebee NSW

Welcome to your new home! This exquisite north facing four-bedroom, double story house is a true gem. With one bedroom and bathroom conveniently located downstairs, it offers the perfect blend of functionality and style.

## Key Features:

- Four Spacious Bedrooms: You'll be spoiled for choice with four generously sized bedrooms, all with built-in robe or WIR, each designed for comfort and tranquility.
- Convenient Downstairs Bedroom & Bathroom: Ideal for guests or multi generational living
- Gourmet Kitchen: The heart of the home boasts a gourmet kitchen with high quality appliances, 40cm stone benchtop (with waterfalls) and walk in pantry which provide ample storage.
- Upstairs North facing rumpus room: The spacious and sunny rumpus room upstairs provides endless possibilities.

4 🕒 3 🖺 1 🕰

View: https://www.spgr.com.au/7942865

Kuo-Hsien (mason) Sun 9688 2097

**GROUND FLOOR** 