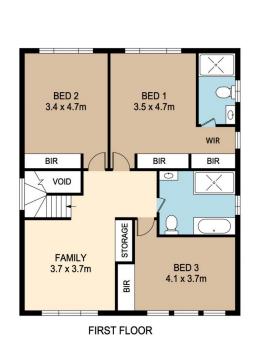

## 8 Wanda Circuit Colebee NSW

Welcome to your new home! This exquisite north facing four-bedroom, double story house is a true gem. With one bedroom and bathroom conveniently located downstairs, it offers the perfect blend of functionality and style.

## Key Features:

- Four Spacious Bedrooms: You'll be spoiled for choice with four generously sized bedrooms, all with built-in robe or WIR, each designed for comfort and tranquility.
- Convenient Downstairs Bedroom & Bathroom: Ideal for guests or multi generational living
- Gourmet Kitchen: The heart of the home boasts a gourmet kitchen with high quality appliances, 40cm stone benchtop (with waterfalls) and walk in pantry which provide ample storage.
- Upstairs North facing rumpus room: The spacious and sunny rumpus room upstairs provides endless possibilities.

4 🕒 3 🖺 1 🕰

View: https://www.spgr.com.au/7942865

Kuo-Hsien (mason) Sun 9688 2097

**GROUND FLOOR** 