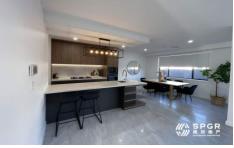

- Open plan kitchen, and dining area which opens to an entertainer's patio
- Generous bedrooms all with fitted wardrobes, one bedroom downstairs with one bathroom
- Contemporary kitchen with stone benchtops, stainless steel appliances, and gas cook-top and walk in pantry
- Ensuite to the master bedroom and walk in wardrobes
- Rumpus upstairs opens directly to the balcony
- Hybrid flooring to the entire Ground Floor, First Floor & Staircase