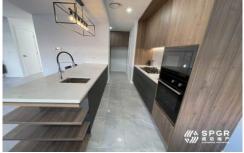

- Open plan kitchen, and dining area which opens to an entertainer's patio
- Generous bedrooms all with fitted wardrobes, one bedroom downstairs with one bathroom
- Contemporary kitchen with stone benchtops, stainless steel appliances, and gas cook-top and walk in pantry
- Ensuite to the master bedroom and walk in wardrobes
- Rumpus upstairs opens directly to the balcony
- Hybrid flooring to the entire Ground Floor, First Floor & Staircase