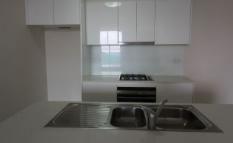

## Other features include:

- Modern kitchen with new stainless steel appliances
- Double sized bedrooms with built-in robe
- Ensuite to the master bedroom
- Contemporary bathroom plus separate internal laundry
- Light filled unit with generous open plan living/dining area