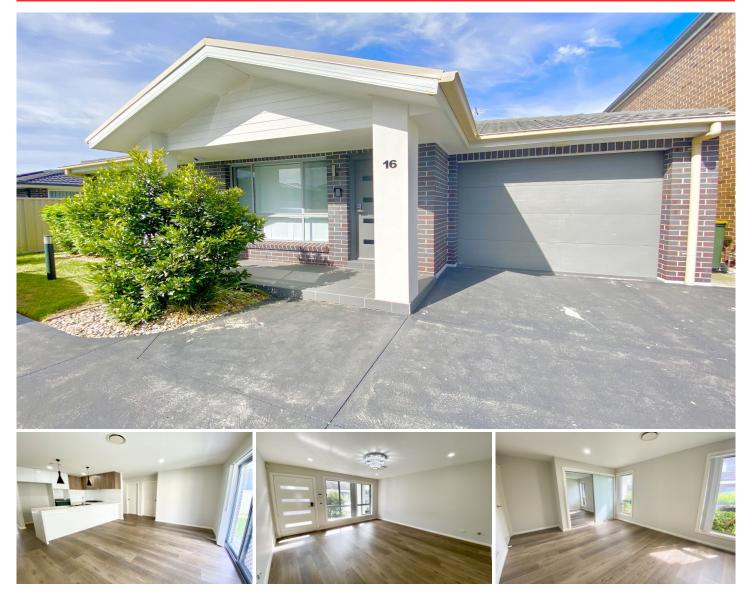

## **16 Silas Glade Schofields NSW**

Less than 10 minutes drive to Stanhope Gardens Shopping Village and The Ponds Shopping centre and close to many amenities and parks.

It nestled in a peaceful corner, with 2 mins walk to Beacon Park, and 10mins walk to The Ponds High School and Riverbank Public school. it has multiple living area and easy care outdoor entertaining area.

Feature includes:

- 3 bedrooms all have built in wardrobe

- Modern kitchen has gas cooking top, range hood and stainless oven

- Ducted air conditioning with reverse cycle and two zones for comfort in winter

and summer

- Single Lock-up Garage, One Car Space and One Driveway

3 🛤 2 🚆 3 🛱

View : https://www.spgr.com.au/7944782

Qilan (sharon) Zhan 0451198865