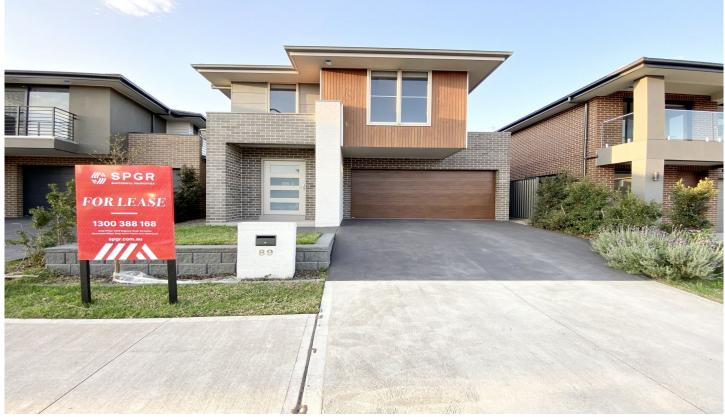

## 89 Frontier Avenue Marsden Park NSW

4 Bedroom residence located less than 10 minutes drive to lifestyle amenities like Costco wholesale center, Food and cafe outlets and IKEA. Features?

- Concrete driveway and path to front entry
- Extra study area, potentially as the 5th bedroom
- Tiles to downstairs living areas with downlights throughout
- Entertainment area downstairs for family time
- Carpet flooring to all bedrooms, mirrored wardrobes in bedrooms
- Modern Open plan kitchen and dining area, walk in pantry with abundant

storage

- En suite to master bedroom with huge WIR
- Striking kitchen offer stone bench top & stainless steel appliances
- Double remote garage with internal access

4 🚐 2 🚝 2 🚍

View: https://www.spgr.com.au/7945040