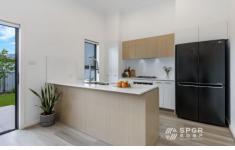

## Feature:

- 3 spacious bedrooms and study nook upstairs
- High ceiling
- LED lights
- Modern kitchen with quality stainless steel appliances, gas cooking
- Laminated flooring

3 📭 2 🖺 2 🗬

Price: Under Contract