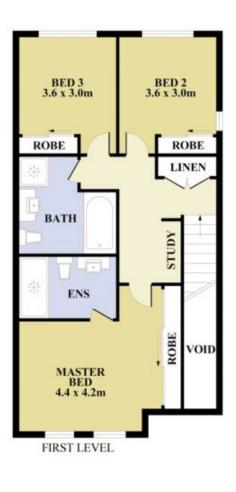

## 32 Lillyana Street Schofields NSW

SPGR is proudly presenting this beautiful owner occupied 3-bedroom double storey home in one of the best locations in Schofields. This charming home offers the perfect blend of modern design and comfortable living. it boasts a beautifully designed front garden and a low maintained backyard which leads to the detached double garage. The high ceiling design and the open plan layout ensures an abundant natural light and spacious family living area. Perfect for young families and investors.

## Feature:

- 3 spacious bedrooms and study nook upstairs
- High ceiling
- LED lights
- Modern kitchen with quality stainless steel appliances, gas cooking
- Laminated flooring

3 📭 2 🖺 2 🗬

Price: Under Contract