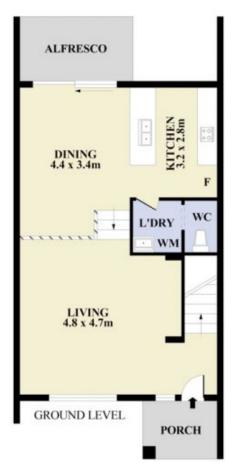

## 32 Lillyana Street Schofields NSW

SPGR is proudly presenting this beautiful owner occupied 3-bedroom double storey home in one of the best locations in Schofields. This charming home offers the perfect blend of modern design and comfortable living. it boasts a beautifully designed front garden and a low maintained backyard which leads to the detached double garage. The high ceiling design and the open plan layout ensures an abundant natural light and spacious family living area. Perfect for young families and investors.

## Feature:

- 3 spacious bedrooms and study nook upstairs
- High ceiling
- LED lights
- Modern kitchen with quality stainless steel appliances, gas cooking
- Laminated flooring

3 📭 2 🖺 2 🗬

Price: Under Contract