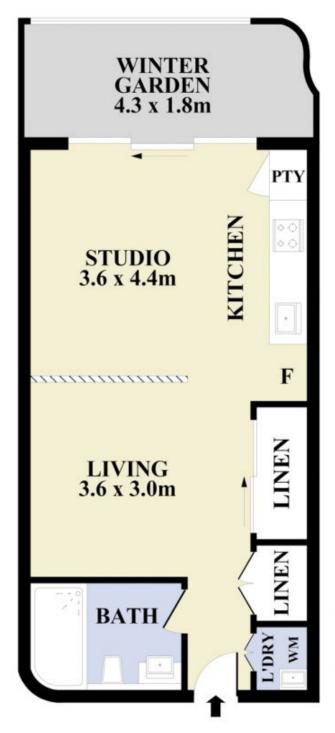

## 502/2D Wharf Road East Melrose Park NSW

SPGR is proudly present this modern and cosy studio in "Melrose Park Village", the first smart living community in Sydney. It's a very well-built complex with free shuttle service on site to Meadow bank train station or ferry wharf. It offers contemporary design and quality finishes. The enclosed winter garden can be easily converted to home office, study or gym. And the studio is naturally divided into living space and bed area. Perfect for young people having their first home.

## 1 🎮 1 🚆

Price : \$ 420,000 View : https://www.spgr.com.au/7946921

Qiuling (jolin) Wang 9688 2097

Successful Properties 9688 2097

Plans shown are for presentation purposes only and not part of any legal document or title. They are subject to errors, omissions, inaccuracies and should not be used as a sole and accurate reference interested parties should make their own inquiries using independent sources.