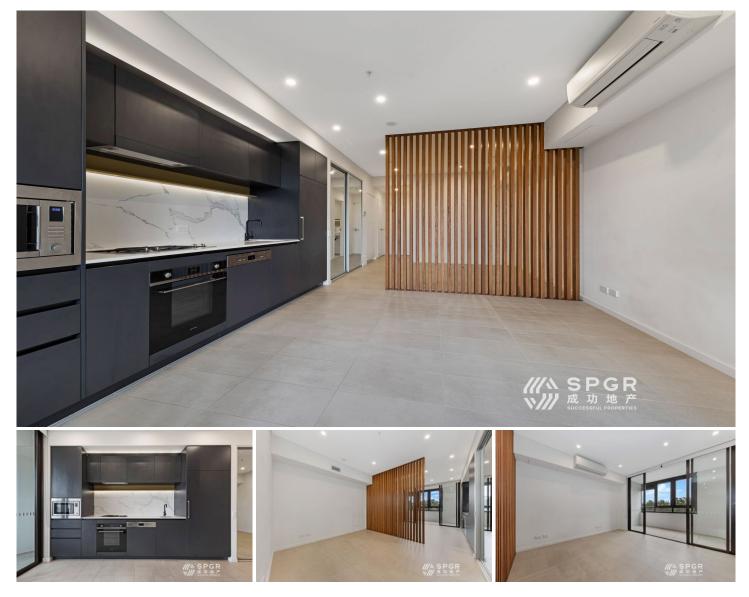

## 502/2D Wharf Road East Melrose Park NSW

SPGR is proudly present this modern and cosy studio in "Melrose Park Village", the first smart living community in Sydney. It's a very well-built complex with free shuttle service on site to Meadow bank train station or ferry wharf. It offers contemporary design and quality finishes. The enclosed winter garden can be easily converted to home office, study or gym. And the studio is naturally divided into living space and bed area. Perfect for young people having their first home.

## Feature:

- Modern kitchen with gas cooking, built in microwave, stone bench and marble look splash back
- NBN connection
- Storage cage
- Nice green outdoor space in the complex
- Sensor street lighting