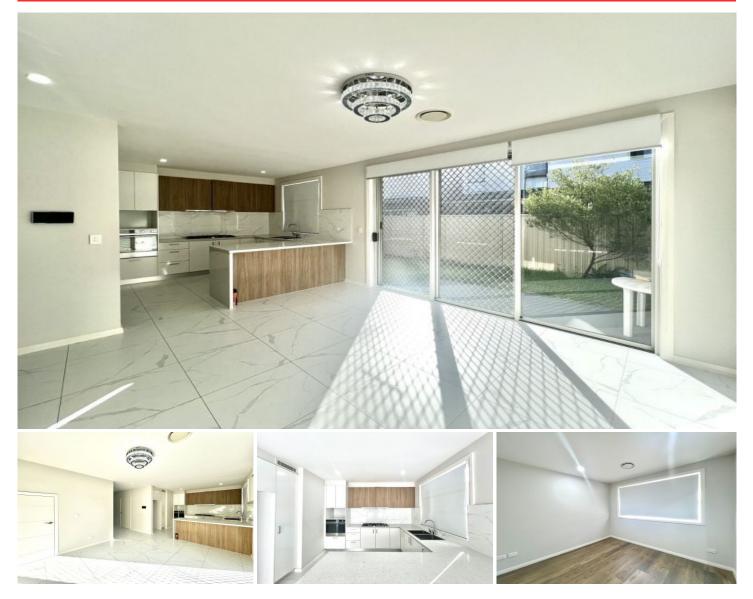

## 4 Wilbur Glade Schofields NSW

This stunning townhouse offers the perfect blend of comfort, convenience, and modern living. Situated in a prime location with easy access to public transport, local parks, and schools, this property is ideal for families looking for a vibrant community atmosphere.

## Key Features:

- 4 bedrooms, 2 bathrooms
- Single lock-up garage

Kitchen with Stone benchtop & stainless steel appliances (including dishwasher, gas cooktop, rangehood, and oven)
Ensuite & main bathroom with full-height tiling

- Video Intercom for added security
- Ducted reverse cycle air conditioning for year-round comfort
- Built-in robes with a sleek mirror finish

Location Highlights:

View : https://www.spgr.com.au/7948418