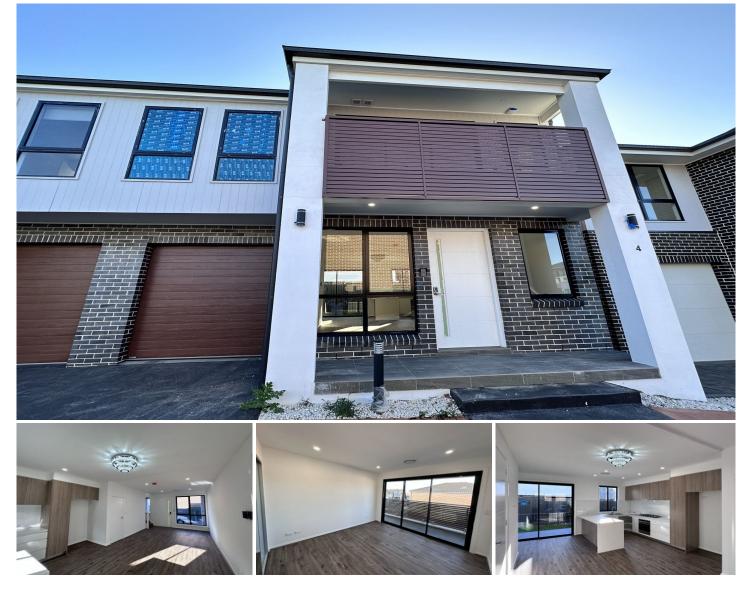

## 4 Rapp Glade Marsden Park NSW

The cosy 3-bedroom residence is conveniently located a short drive to Marsden Park Business Hub and local retail centres including Ikea, Costco, and Woolworths. Perfectly situated, you will love the convenience of it just within a short drive to Elara Village Shopping Centre. (Please refer to map in photos section for directions to the property)

Within the catchment of nearby schools, it is approximately 1.1km walk to St Luke's Catholic College and about a 650m walk to Marsden Park Public School.

Features:

- Open plan living, dining and kitchen area with laminate flooring

throughout

- Gourmet kitchen with stone benchtop, gas cooking and stainless steel appliances

3 🎮 2 🚔 1 🚘

View : https://www.spgr.com.au/7948433

Kuo-Hsien (mason) Sun 9688 2097