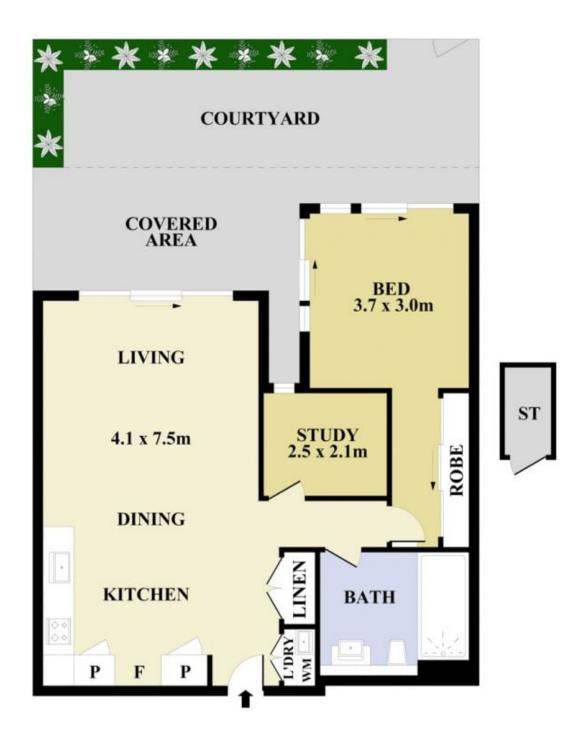

## 242/5 Stovemaker Lane Erskineville NSW

Please search 218 Mitchell Rd, Alexandria for GPS and Stovemaker Ln located opposite of this address.

Nestled in a quiet, convenient and peaceful location, this bright 1 bedroom + study apartment offers a blend of comfort and functionality. The expansive balcony boasts leafy views and ample sunlight access to the beautiful roof garden.

The open plan living and dining area seamlessly extends to the balcony, perfect for entertaining. The modern kitchen features elegant stone benchtops, top-of the-line Smeg appliances, gas cooking top and many tall large pantry cabinets. The bedroom is a cozy retreat with generous built-in wardrobes. A large induvial study room is also provided, perfect for a spare bedroom or home office, ideal for those who work remotely. Stylish and spacious fully tiled bathroom. This rare apartment is sure to impress first home