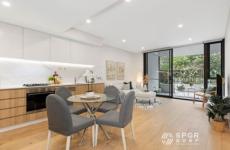

The open plan living and dining area seamlessly extends to the balcony, perfect for entertaining. The modern kitchen features elegant stone benchtops, top-of the-line Smeg appliances, gas cooking top and many tall large pantry cabinets. The bedroom is a cozy retreat with generous built-in wardrobes. A large induvial study room is also provided, perfect for a spare bedroom or home office, ideal for those who work remotely. Stylish and spacious fully tiled bathroom. This rare apartment is sure to impress first home