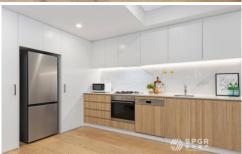

The open plan living and dining area seamlessly extends to the balcony, perfect for entertaining. The modern kitchen features elegant stone benchtops, top-of the-line Smeg appliances, gas cooking top and many tall large pantry cabinets. The bedroom is a cozy retreat with generous built-in wardrobes. A large induvial study room is also provided, perfect for a spare bedroom or home office, ideal for those who work remotely. Stylish and spacious fully tiled bathroom. This rare apartment is sure to impress first home