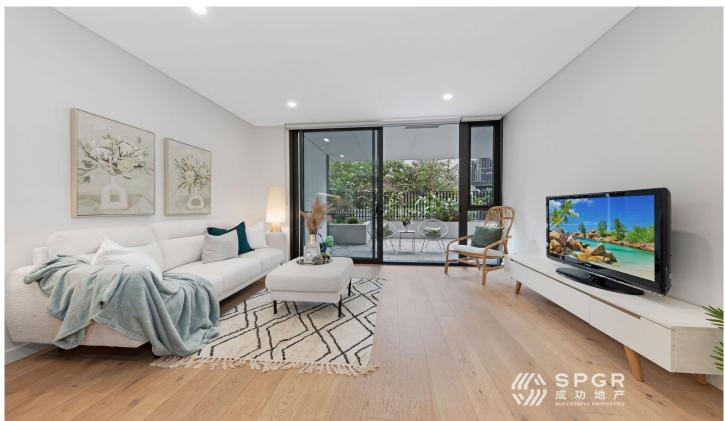

## 242/5 Stovemaker Lane Erskineville NSW

Please search 218 Mitchell Rd, Alexandria for GPS and Stovemaker Ln located opposite of this address.

Nestled in a quiet, convenient and peaceful location, this bright 1 bedroom + study apartment offers a blend of comfort and functionality. The expansive balcony boasts leafy views and ample sunlight access to the beautiful roof garden.

The open plan living and dining area seamlessly extends to the balcony, perfect for entertaining. The modern kitchen features elegant stone benchtops, top-of the-line Smeg appliances, gas cooking top and many tall large pantry cabinets. The bedroom is a cozy retreat with generous built-in wardrobes. A large induvial study room is also provided, perfect for a spare bedroom or home office, ideal for those who work remotely. Stylish and spacious fully tiled bathroom. This rare apartment is sure to impress first home