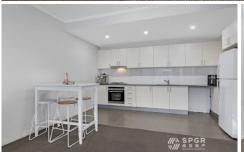

## Features:

- Built in wardrobes to all two good sized bedrooms
- Master bedroom with En-suite and spacious second common bathroom
- Open designed kitchen with gas cooktop, oven,

2 🕒 2 🖺 1 🗬

**Price**: Under Contract