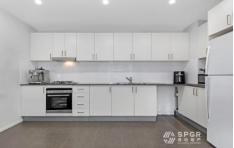

## Features:

- Built in wardrobes to all two good sized bedrooms
- Master bedroom with En-suite and spacious second common bathroom
- Open designed kitchen with gas cooktop, oven,

2 🕒 2 🖺 1 🗬

**Price**: Under Contract