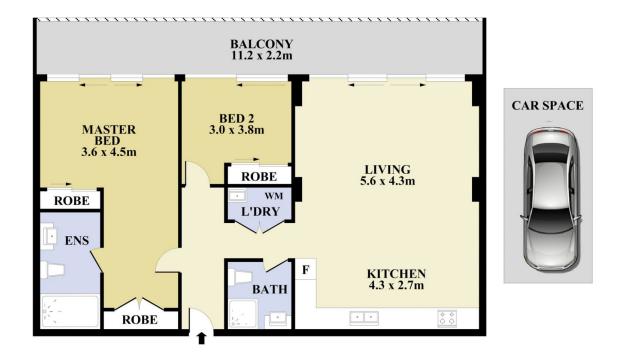

## 311/3 George Street Warwick Farm NSW

Successful Properties Group is proud to present to you this bright and spacious modern 2-bedroom apartment located in the heart of Liverpool growing CBD. It offers you a lifestyle living with space and convenience. Ideal for all young families, first home buyers, investors, and those who are looking for downsize property.

## Features:

- Built in wardrobes to all two good sized bedrooms
- Master bedroom with En-suite and spacious second common bathroom
- Open designed kitchen with gas cooktop, oven,

2 🕒 2 🖺 1 🗬

**Price**: Under Contract