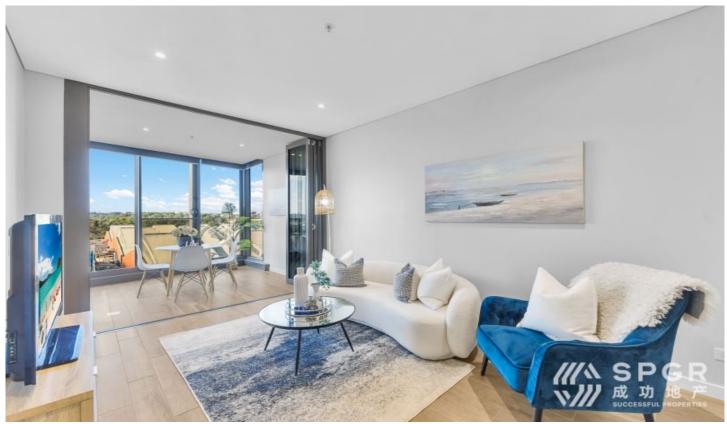

## 501/3 Foreshore Place Wentworth Point NSW

This beautifully natural light-filled apartment is located in the heart of Wentworth Point within short walk to Marina Square, Olympic Park ferry wharf and Rhodes Train Station through Bennelong bridge. It presented a balanced ultra-convenient and peaceful life style. Combining luxury in quality and design, this contemporary East-North facing one bedroom apartment provides a fantastic buying opportunity for owner occupiers and investors alike. It offers a modern gas kitchen, spacious bedroom and an expansive open plan living and dining area leading out to an open balcony with water view.

## Features:

- Stone kitchen with ILVE appliances, gas cooktop, oven & dishwasher
- Spacious bedroom with built-in wardrobe
- Timber look tile flooring in living area