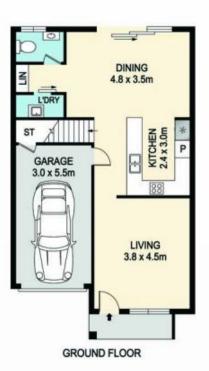

## 76 Westbrook Circuit Marsden Park NSW

SPGR is proudly to present this north facing 3 bedroom townhouse in the sought-after location in Marsden Park. This spacious, freestanding townhouse offers the perfect blend of convenience and comfort. Located within walking distance to school, parks, café and shopping centre. Everything you need is right at your fingertips.

## Property Feature:

- Contemporary design façade with balcony
- Sunny and spacious living area
- Tiled throughout ground floor, carpet to the first floor
- Modern design kitchen with ample storage
- Quality appliance and gas cooking
- 3 bedrooms, all with built-in wardrobes
- Ensuite to Master bedroom
- Ducted Air-conditioning
- Video Intercom

## 76 WESTBROOK CIRCUIT, MARSDEN PARK

DISCLAIMER: PLANS SHOWN ARE FOR MARKETING PURPOSES ONLY, ALL DIMENSIONS ARE APPROXIMATE AND NOT TO SCALE. THEY ARE SUBJECT TO ERRORS AND INACCURACIES AND NO LIABILITY WILL BE ACCEPTED, INTERESTED PARTIES SHOULD MAKE THEIR OWN INQUIRES.