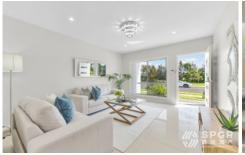

## Property Feature:

- Contemporary design façade with balcony
- Sunny and spacious living area
- Tiled throughout ground floor, carpet to the first floor
- Modern design kitchen with ample storage
- Quality appliance and gas cooking
- 3 bedrooms, all with built-in wardrobes
- Ensuite to Master bedroom
- Ducted Air-conditioning
- Video Intercom