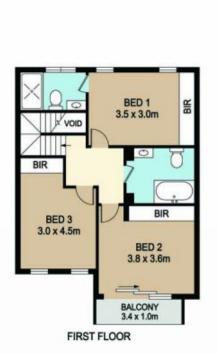

## 76 Westbrook Circuit Marsden Park NSW

SPGR is proudly to present this north facing 3 bedroom townhouse in the sought-after location in Marsden Park. This spacious, freestanding townhouse offers the perfect blend of convenience and comfort. Located within walking distance to school, parks, café and shopping centre. Everything you need is right at your fingertips.

## Property Feature:

- Contemporary design façade with balcony
- Sunny and spacious living area
- Tiled throughout ground floor, carpet to the first floor
- Modern design kitchen with ample storage
- Quality appliance and gas cooking
- 3 bedrooms, all with built-in wardrobes
- Ensuite to Master bedroom
- Ducted Air-conditioning
- Video Intercom

## 76 WESTBROOK CIRCUIT, MARSDEN PARK

DISCLAIMER: PLANS SHOWN ARE FOR MARKETING PURPOSES ONLY, ALL DIMENSIONS ARE APPROXIMATE AND NOT TO SCALE. THEY ARE SUBJECT TO ERRORS AND INACCURACIES AND NO LIABILITY WILL BE ACCEPTED, INTERESTED PARTIES SHOULD MAKE THEIR OWN INQUIRES.