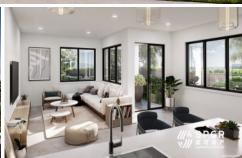

## Features:

- Spacious sized bedrooms all with wall robes & master bedroom with en-suite
- Architecturally designed kitchen including 40mm eaged stone benchtop, Fisher & Paykel stainless steel gas cooktop, oven, dishwasher and rangehood
- Beautiful modern designed bathroom with wall hung ceramic top vanity, polished chrome multi-functional shower set with mixer