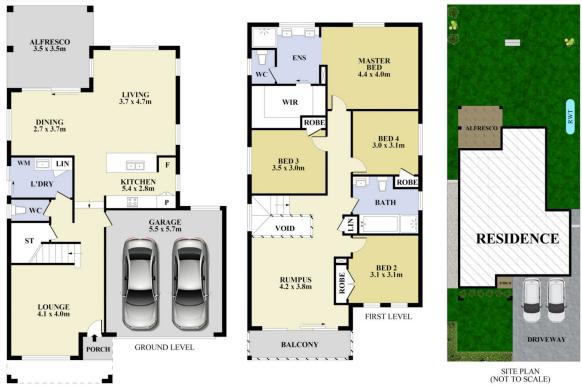

## 45 Foxall Road North Kellyville NSW

SPGR is excited to present this beautiful 4-bedroom 2.5-bathroom house in the heart of North Kellyville! Upon entering, a spacious front lounge greets your guests, and moving forward, you will be impressed with the spacious and sun filled open plan kitchen, living and dining area which seamlessly extends to the undercover alfresco entertaining area and the expansive backyard. Upstairs offers a spacious rumpus connects a balcony and 4 good sized bedrooms. Perfect for a extended family!

4 🗀 2 📛 2 👄

**Price** : \$ 1,470,000 **Land Size** : 375 sgm

View: https://www.spgr.com.au/7960120

Qiuling (jolin) Wang 9688 2097

Yu (cici) Jia 9688 2097

Features:

Plans shown are for presentation purposes only and not part of any legal document or title. They are subject to errors, omissions, inaccuracies and should not be used as a sole and accurate reference interested parties should make their own inquiries using independent sources.