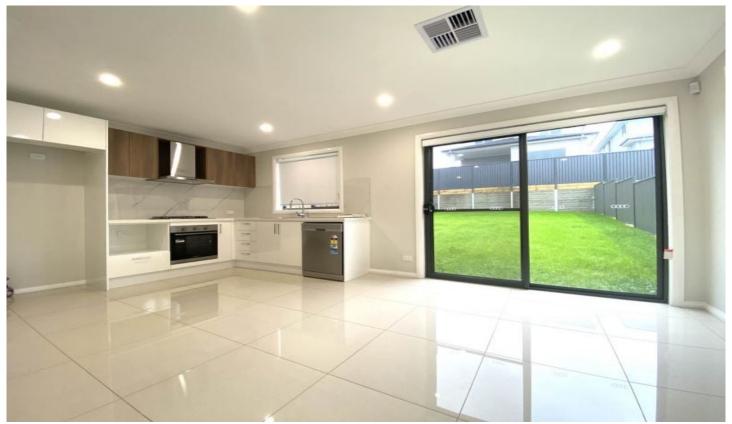

## Features:

- Open plan family and dining area
- Spacious & fully fenced back yard
- Master bedroom with en-suite
- All bedrooms with carpeted flooring and built-in robe
- Modern kitchen with stone bench-tops, gas stove top, oven and
- dishwasher
- Fully ducted A/C throughout
- Internal laundry with external access and extra car space parking outside