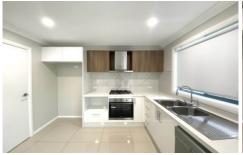

## Features:

- Open plan family and dining area
- Spacious & fully fenced back yard
- Master bedroom with en-suite
- All bedrooms with carpeted flooring and built-in robe
- Modern kitchen with stone bench-tops, gas stove top, oven and
- dishwasher
- Fully ducted A/C throughout
- Internal laundry with external access and extra car space parking outside