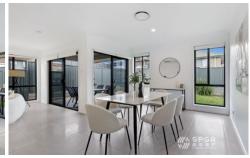

## Feature:

- 4 good-sized bedrooms all with built-ins, master room with ensuite
- Stunning kitchen is equipped with stainless steel appliances, gas cooking
- Open-plan kitchen connect the dining and living areas seamlessly
- Ducted air conditioning
- Spacious landscaped backyard
- Single lock up garage with internal access