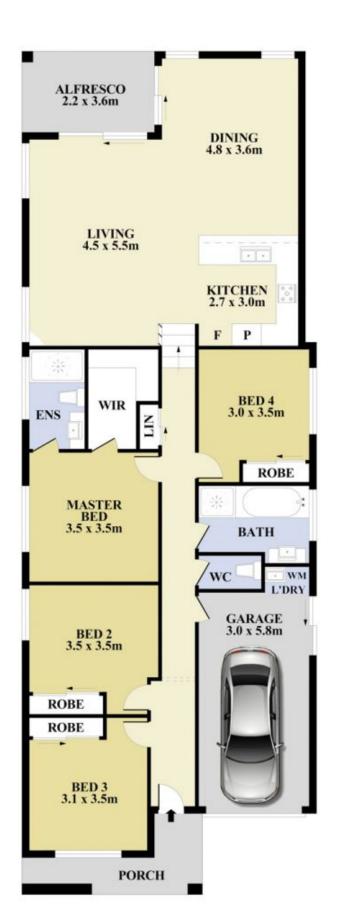

## 43 Felicity Crescent Riverstone NSW

SPGR is proudly presenting this beautiful family home to the market. Nestled in Grantham Farm, this single level family home offers the perfect opportunity for the first home buyers, investors and downsizers. With an artistic façade and most comfortable layout this home is definitely a must-see property.

## Feature:

- 4 good-sized bedrooms all with built-ins, master room with ensuite
- Stunning kitchen is equipped with stainless steel appliances, gas cooking
- Open-plan kitchen connect the dining and living areas seamlessly
- Ducted air conditioning
- Spacious landscaped backyard
- Single lock up garage with internal access

4 🕒 2 📛 2 🚘

**Price** : \$ 1,040,800 **Land Size** : 372 sgm

View: https://www.spgr.com.au/7961216

Qiuling (jolin) Wang 9688 2097

Xiaohui (elvis) Zhang 9688 2097

Plans shown are for presentation purposes only and not part of any legal document or title. They are subject to errors, omissions, inaccuracies and should not be used as a sole and accurate reference interested parties should make their own inquiries using independent sources.