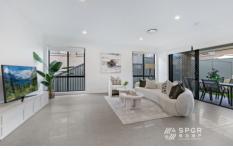

## Feature:

- 4 good-sized bedrooms all with built-ins, master room with ensuite
- Stunning kitchen is equipped with stainless steel appliances, gas cooking
- Open-plan kitchen connect the dining and living areas seamlessly
- Ducted air conditioning
- Spacious landscaped backyard
- Single lock up garage with internal access