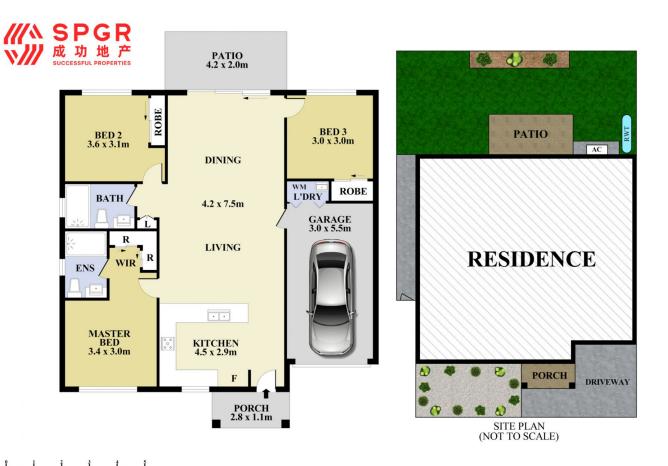

Upon entering, you will be impressed by the spacious open plan living and dining, the gourmet kitchen, three good sized bedrooms and the easy maintained backyard. This is definitely a must-see property and I am sure it won't last long.

## Feature:

- Tiled living and dining area, hybrid flooring in all bedrooms

3 📭 2 🖺 1 🗬

View: https://www.spgr.com.au/7962568

Qiuling (jolin) Wang 9688 2097

Successful Properties 9688 2097

Plans shown are for presentation purposes only and not part of any legal document or title. They are subject to errors, omissions, inaccuracies and should not be used as a sole and accurate reference interested parties should make their own inquiries using independent sources.