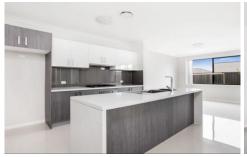

## Features:

- 3 Bedrooms plus study nook
- Open plan living, dining and kitchen area
- Formal lounge room
- Ducted air conditioning
- Fully equipped kitchen with stone bench top
- Stainless steel appliances including dishwasher
- Generous size bedrooms with built-in robes
- Ensuite to master bedroom
- Tiled outdoor entertaining patio