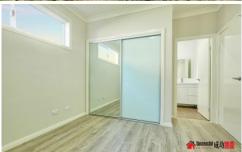

## Features:

- 3 Bedrooms plus study nook
- Open plan living, dining and kitchen area
- Formal lounge room
- Ducted air conditioning
- Fully equipped kitchen with stone bench top
- Stainless steel appliances including dishwasher
- Generous size bedrooms with built-in robes
- Ensuite to master bedroom
- Tiled outdoor entertaining patio