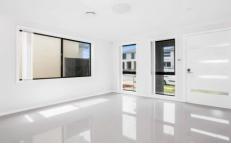

## Features:

- 3 Bedrooms plus study nook
- Open plan living, dining and kitchen area
- Formal lounge room
- Ducted air conditioning
- Fully equipped kitchen with stone bench top
- Stainless steel appliances including dishwasher
- Generous size bedrooms with built-in robes
- Ensuite to master bedroom
- Tiled outdoor entertaining patio