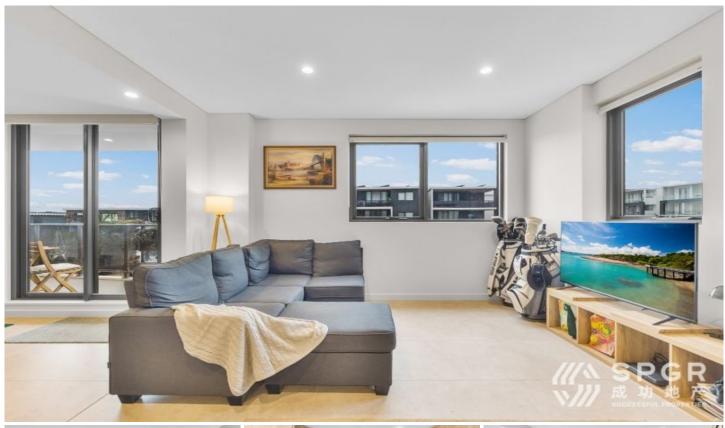

The spacious open-plan living and dining area seamlessly connect to the modern kitchen equipped with stainless steel appliances, including a gas cooktop and dishwasher. Step out onto the private, covered balcony to enjoy relaxation or entertaining.