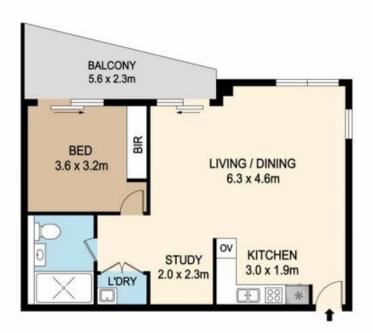

## 330/37C Manchester Drive Schofields NSW

Discover modern living at its finest in this light-filled one-bedroom apartment located at 330/37C Manchester Drive, Schofields. Featuring contemporary interiors and abundant natural light, this unit is sure to impress.

The spacious open-plan living and dining area seamlessly connect to the modern kitchen equipped with stainless steel appliances, including a gas cooktop and dishwasher. Step out onto the private, covered balcony to enjoy relaxation or entertaining.

## 330/37C MANCHESTER DRIVE, SCHOFIELDS

DISCLAIMER: PLANS SHOWN ARE FOR MARKETING PURPOSES ONLY, ALL DIMENSIONS ARE APPROXIMATE AND NOT TO SCALE. THEY ARE SUBJECT TO ERRORS AND INACCURACIES AND NO LIABILITY WILL BE ACCEPTED. INTERESTED PARTIES SHOULD MAKE THEIR OWN INQUIRES.