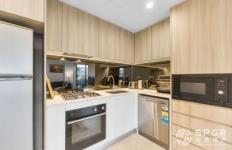

The spacious open-plan living and dining area seamlessly connect to the modern kitchen equipped with stainless steel appliances, including a gas cooktop and dishwasher. Step out onto the private, covered balcony to enjoy relaxation or entertaining.