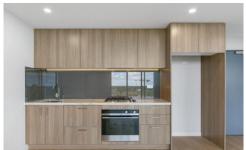

## Features:

- Well-appointed kitchen featuring quality European stainless steel appliances, 40mm stone benchtops and high grade cabinetry.
- Luxury modern bathrooms offering trending colour palettes, floor to ceiling tiles and premium designer fixtures.
- Large sweeping balcony.
- Specifically designed with privacy & space in mind.
- Ducted reverse cycle air conditioning.