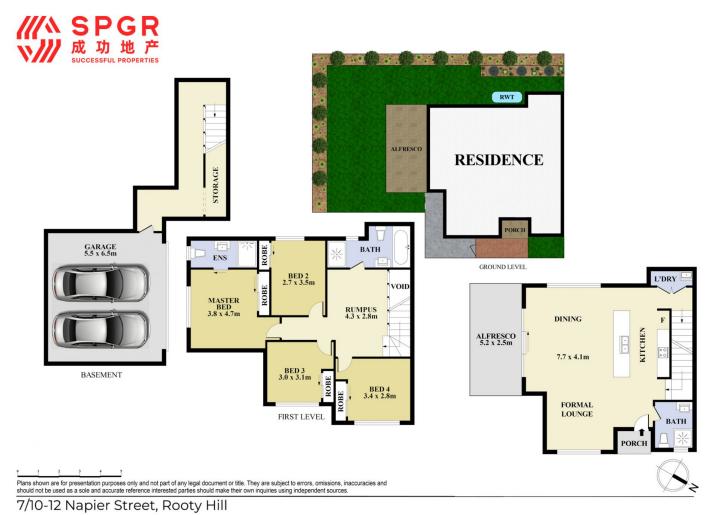

## 7/10 Napier Street Rooty Hill NSW

Successful Properties Group is proud to present to you this stunning spacious double storey 4-Bedroom Townhouse in Rooty Hill's Finest Locale. Discover the epitome of modern living in this beautiful property nestled in the heart of suburb. Located at 7/10 Napier St, this contemporary residence offers a perfect blend of comfort, style, and convenience. The super large lock-up double garages and plenty of storage spaces are offering quality lifestyle and a great place to raise a family, ticking all boxes.

## Features:

- Generous Living Space: Spread across two levels, this townhouse boasts ample living space, perfect for families seeking room to grow and entertain.
- Four Bedrooms: Enjoy the luxury of four well-appointed bedrooms, offering privacy and comfort for every member of the family.

4 🗀 3 📛 2 👄

Price : \$870,000 Building Size : 285 sqm

View: https://www.spgr.com.au/7972117

Wenzhuo (alice) Wang 0432182273

Successful Properties 9688 2097