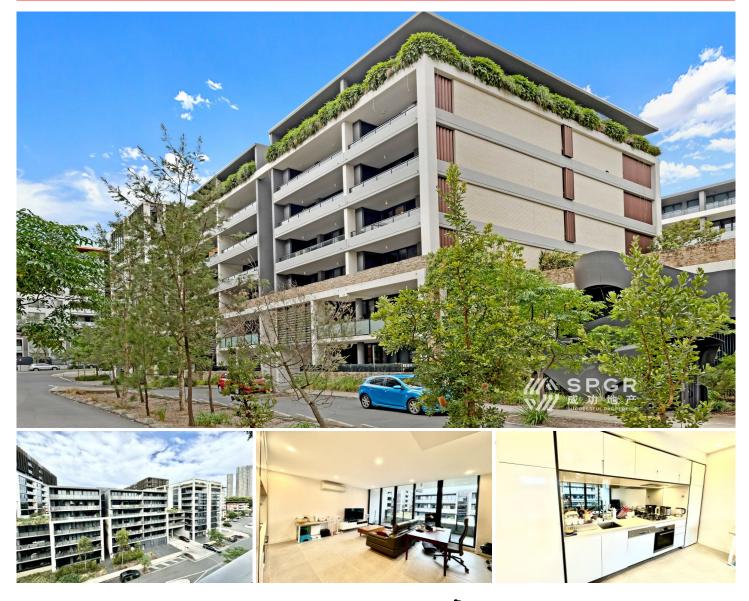

## G732/1 Broughton Street Parramatta NSW

\*\*Building G, Entry on Gibson Rd.\*\*

This one bedroom apartment is nestled along the tranquil riverside, featuring a comfortable riverfront Promenade-perfect for sports and leisurely strolls. Enjoy seamless commuting with few minutes stroll to the Light Rail station across the river bridge and an walk to Parramatta wharf, future metro station, ensuring unparalleled convenience in transportation.

## Features:

- Open plan lounge and dining with access to large balcony
  Modern kitchen with granite benchtop, gas cooking and dishwasher
- Built-In Wardrobe to Bedroom
- Study Nook near entrance
- The common area features BBQ grills available for use