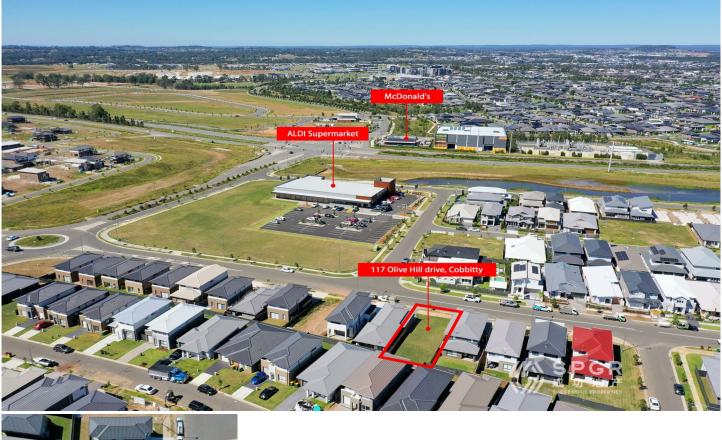

## **117 Olive Hill Drive Cobbitty NSW**

Jack Ma from Successful properties group present this prime parcel of levelled rectangular land within walking distance to community shopping village & future retail precinct.

The approx. 304.6m2 block has access to all essential services needed so you can get started on building your dream home. A perfect setting for raising a family.

Features:

- Land Size: 304.6 m2
- Frontage: Approx. 10.2m
- Depth: Approx. 29.87m

Location highlights:

- Only 120m walking distance to Aldi Shopping Centre

Land Size : 304.6 sqm View : https://www.spgr.com.au/7972698

Junjie (jack) Ma 9688 2097

Tingting Li 9688 2097