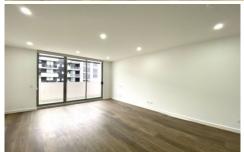

## Inclusions:

- \* Open plan living featuring family and dining room flowing through to balcony
- \* Well-appointed gas cooking kitchen featuring quality European stainless steel
  - appliances, stone benchtops and high grade cabinetry.
- \* Modern bathroom offering trending colour palettes, floor to ceiling tiles
  - and premium designer fixtures.
- \* Wood like hyrid waterproof flooring
- \* Ducted air conditioning with downlights throughout