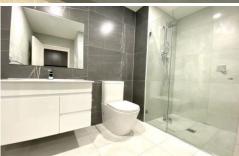

## Inclusions:

- \* Open plan living featuring family and dining room flowing through to balcony
- \* Well-appointed gas cooking kitchen featuring quality European stainless steel
  - appliances, stone benchtops and high grade cabinetry.
- \* Modern bathroom offering trending colour palettes, floor to ceiling tiles
  - and premium designer fixtures.
- \* Wood like hyrid waterproof flooring
- \* Ducted air conditioning with downlights throughout