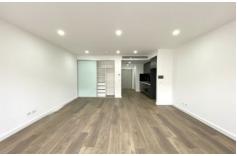

## Inclusions:

- \* Open plan living featuring family and dining room flowing through to balcony
- \* Well-appointed gas cooking kitchen featuring quality European stainless steel
  - appliances, stone benchtops and high grade cabinetry.
- \* Modern bathroom offering trending colour palettes, floor to ceiling tiles
  - and premium designer fixtures.
- \* Wood like hyrid waterproof flooring
- \* Ducted air conditioning with downlights throughout