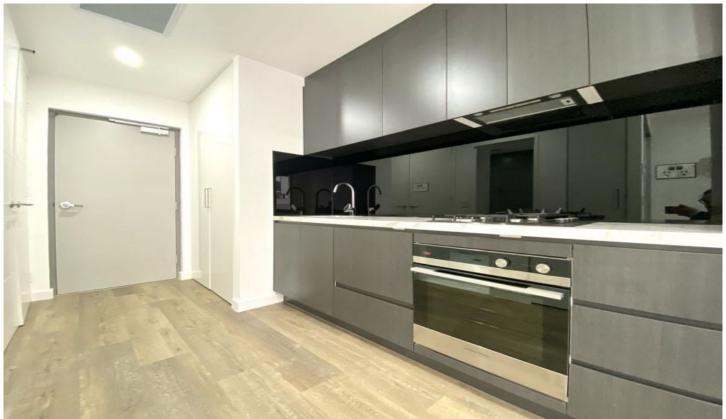

## Inclusions:

- \* Open plan living featuring family and dining room flowing through to balcony
- \* Well-appointed gas cooking kitchen featuring quality European stainless steel
  - appliances, stone benchtops and high grade cabinetry.
- \* Modern bathroom offering trending colour palettes, floor to ceiling tiles
  - and premium designer fixtures.
- \* Wood like hyrid waterproof flooring
- \* Ducted air conditioning with downlights throughout