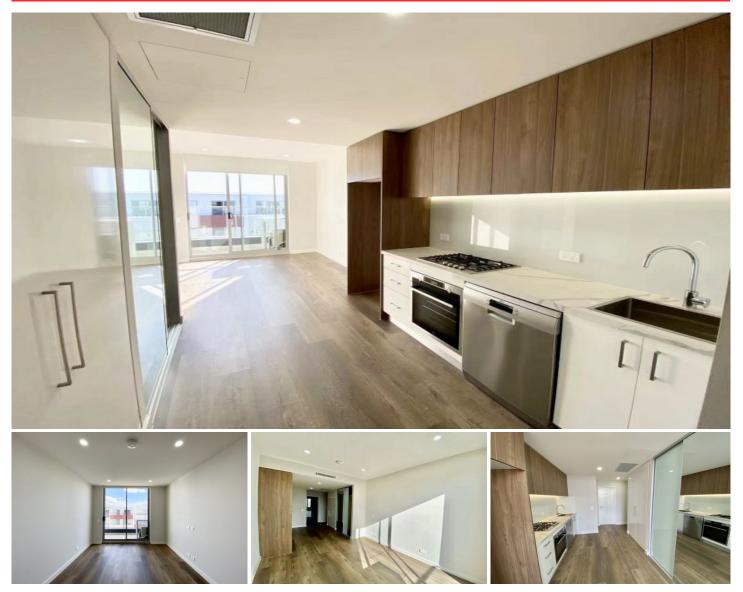

## 404A/5 Manchester Drive Schofields NSW

This studio apartment is conveniently situated close to Schofields Train Station, Woolworths, local park and Schofields Public School. This cosy studio residence offers a superior relaxed quality living complete with retail, nature and recreational features.

## Inclusions:

\* Open plan living featuring family and dining room flowing through to balcony

\* Well-appointed gas cooking kitchen featuring quality European stainless steel

- appliances, stone benchtops and high grade cabinetry.
- \* Modern bathroom offering trending colour palettes, floor to ceiling tiles
- and premium designer fixtures.
- \* Wooden laminate flooring
- \* Specifically designed with privacy & space in mind.