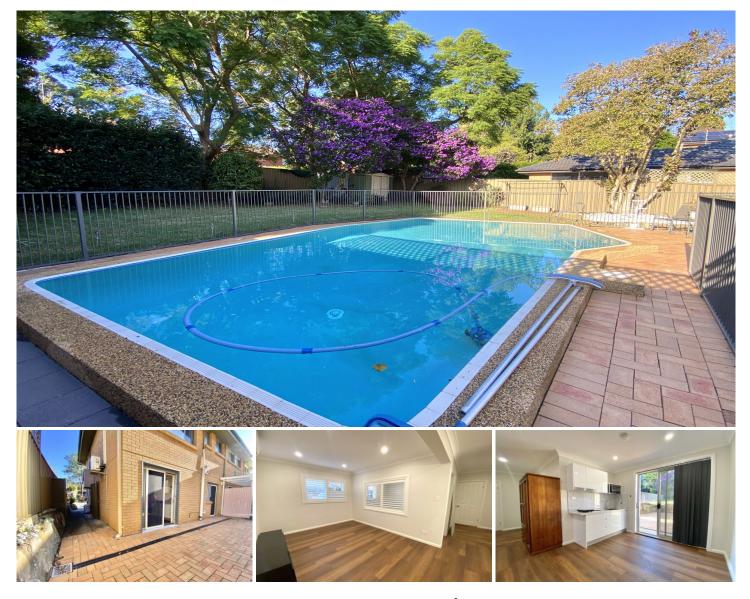

## GrannyFlat/16B Miretta Place Castle Hill NSW

Welcome to your cozy and modern sanctuary! This near-new granny flat is perfect for those seeking comfort, style, and convenience. Located in a tranquil neighborhood, this property offers a blend of modern living and a touch of nature.

## Key Features:

- 1 Bedroom, 1 Bathroom: Enjoy your private space in a well-designed one-bedroom granny flat with a sleek and modern bathroom.

- Wooden Flooring: Adding a touch of sophistication to your living space.

- Electric Cooktop: The modern kitchen features an electric cooktop, making meal preparation a breeze.

- Backyard: Perfect for relaxing evenings or entertaining friends and family.

- Reverse Cycle Air Conditioning: Stay comfortable