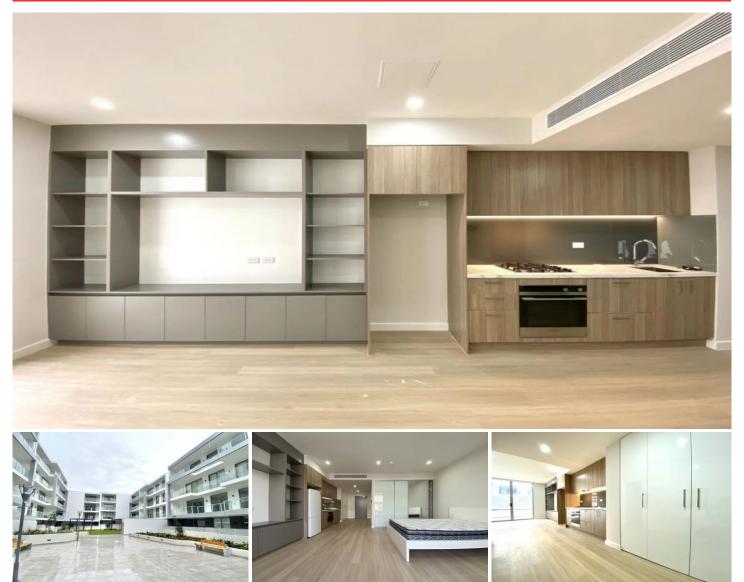

## 226/50A Jacqui Avenue Schofields NSW

This studio apartment is conveniently located approximately 2km to Schofields Train Station, Woolworths, local park, open gym and Schofields Village Shopping Centre.

Enter via Grima Street, Schofields.

Features include:

- Well-appointed kitchen featuring quality European stainless steel appliances,
- 40mm stone benchtops and high grade cabinetry.
- Built in dishwasher and oven
- Durable hybrid waterproof flooring throughout, mirrored wardrobe
- Internal laundry with dryer
- Spacious balcony perfect for relaxation
- LED downlights