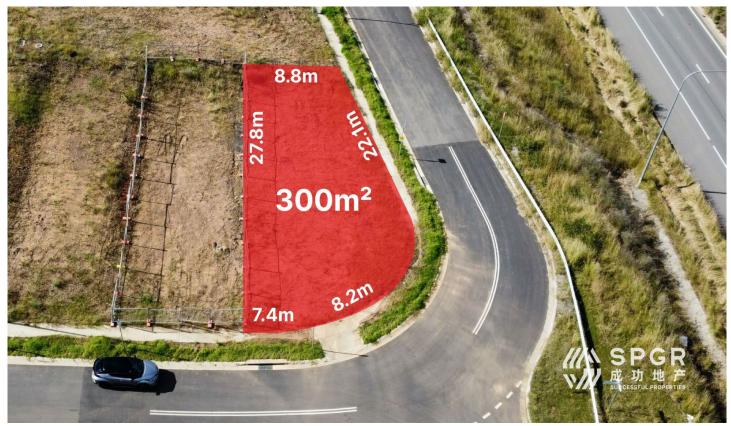

## 61 Heartfruit Avenue Cobbitty NSW

Nestled at 61 Heartfruit Avenue, Cobbitty, awaits a prime opportunity to claim your own slice of paradise. This 300 square meter corner block is registered and ready for your dream home to take shape. Embrace the seamless blend of convenience and tranquility in this idyllic location, mere moments from the upcoming Cobbitty Shopping Centre.

## Highlighted Features:

- 300m2 of registered land
- Corner Block enjoys sunlight from multiple directions!
- Convenient proximity to Cobbitty Shopping Centre
- Easy access to Oran Park Town Centre
- Prestigious local schools, including Macarthur Anglican College
- A short drive (approx. under 10 minutes) to Narellan Town Centre
- Surrounding parkland and picturesque walking tracks

Price : Contact Agent Land Size : 300 sqm

View: https://www.spgr.com.au/7979829

Yichao (simon) Yu 9688 2097

Chiu Wai (mark) Tam 9688 2097