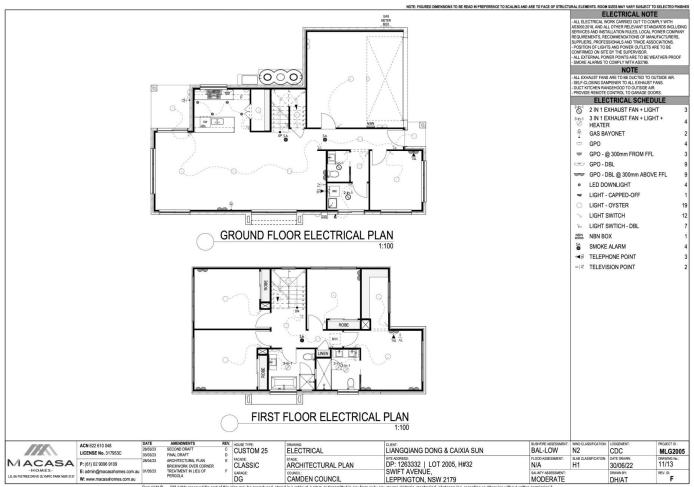

## 32 Swift Avenue Leppington NSW

Discover the perfect family haven in this impressive 5-bedroom house, complete with a double garage. Situated in a prime location just moments away from schools, public transport, and convenient shopping options, this home offers a harmonious blend of comfort and convenience.