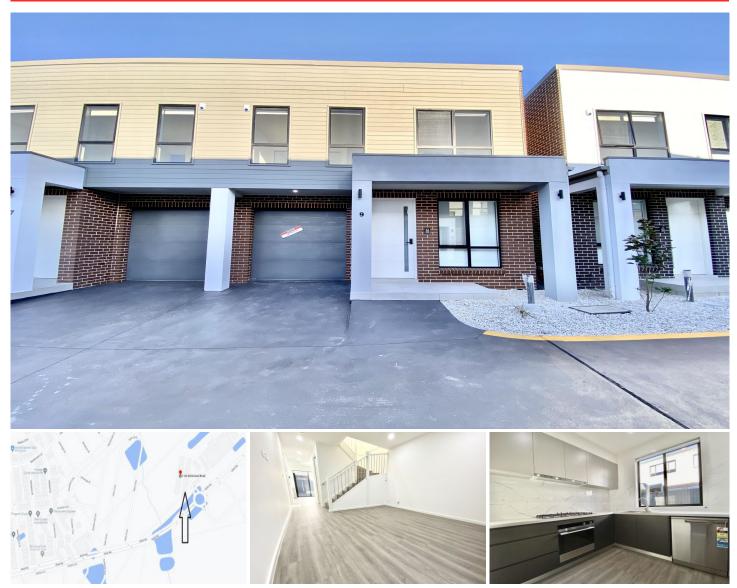

## 9 Sawle Glade Marsden Park NSW

The cosy 3-bedroom residence is conveniently located a short drive to Marsden Park Business Hub and local retail centres including Ikea, Costco, and Woolworths. Perfectly situated, you will love the convenience of it just within a short walk to Elara Village Shopping Centre. (Please refer to map in photos section for directions to the property)

## Features:

- Open plan living, dining and kitchen area, wooden laminated flooring
- throughout
- Gourmet kitchen with stone benchtop, gas cooking and stainless steel
- appliances

Price : \$690 per week View : https://www.spgr.com.au/7985279