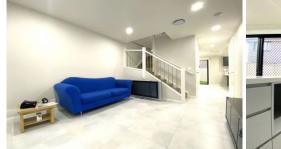

Caesarstone benches and sleek cabinetry

? Open plan casual family and meals area adjoins kitchen with downlights

throughout

? Bedrooms all fitted with mirrored built-in wardrobes, timber

4 🗀 2 🔁 2 🗬

View: https://www.spgr.com.au/7985983