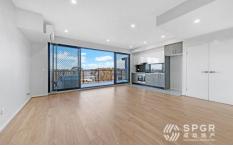

## Key Features:

- Spacious and Bright: Kingswood Studio boasts a thoughtfully designed layout that maximizes space and natural light. The expansive windows allow sunlight to flood the interiors, creating an inviting and airy atmosphere that's perfect for relaxation and rejuvenation.
- Panoramic Open Views: Wake up to breathtaking vistas that stretch beyond the horizon. Creating a tranquil and picturesque ambience that will captivate your senses.