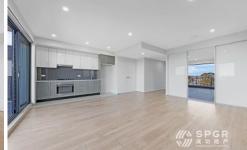

## Key Features:

- Spacious and Bright: Kingswood Studio boasts a thoughtfully designed layout that maximizes space and natural light. The expansive windows allow sunlight to flood the interiors, creating an inviting and airy atmosphere that's perfect for relaxation and rejuvenation.
- Panoramic Open Views: Wake up to breathtaking vistas that stretch beyond the horizon. Creating a tranquil and picturesque ambience that will captivate your senses.