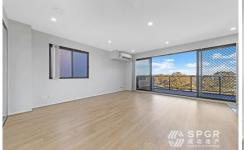

## Key Features:

- Spacious and Bright: Kingswood Studio boasts a thoughtfully designed layout that maximizes space and natural light. The expansive windows allow sunlight to flood the interiors, creating an inviting and airy atmosphere that's perfect for relaxation and rejuvenation.
- Panoramic Open Views: Wake up to breathtaking vistas that stretch beyond the horizon. Creating a tranquil and picturesque ambience that will captivate your senses.