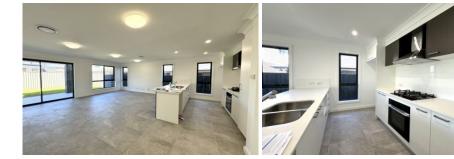

## Features:

- Five Bedrooms: Generously sized rooms with plush carpeting for ultimate comfort, including a luxurious master suite complete with a walk-in robe.
- Modern Bathrooms: Two well-appointed bathrooms featuring contemporary fixtures and finishes.
- Gourmet Kitchen: A chef's dream with a stone benchtop, high-quality gas cooktop, and ample storage.
- Spacious Living Areas: Open plan living and dining areas with stylish tiled flooring, perfect for entertaining and family gatherings.