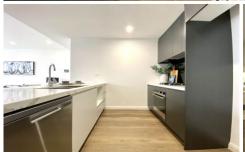

## Features:

- Well-appointed kitchen featuring quality European stainless steel appliances,
- 40mm stone benchtops and high grade cabinetry.
- Luxury modern bathroom offering trending colour palettes, floor to ceiling

tiles and premium designer fixtures.

- Bedroom with built in mirrored wardrobe
- Large sweeping balcony, access from living and bedroom
- Specifically designed with privacy & space in mind.

1 🚐 1 ⋤ 1 🚗

Price: \$495 per week