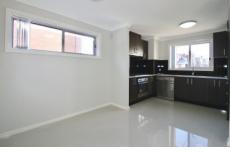

## Key Features:

- ? Modern Living Spaces: Enjoy the sleek design and comfort of large 600x600 floor tiles in the living, dining, and kitchen areas.
- ? Gourmet Kitchen: Equipped with high-quality stainless steel appliances, a dishwasher, and a stone benchtop for a luxurious cooking experience.
- ? Comfort and Security: Benefit from modern conveniences such as a video intercom, security alarm, and Colorbond fencing for peace of mind.
- ? Eco-Friendly Details: Features gas cooking and hot water system, reducing your carbon footprint while keeping utility costs down.
- ? Spacious Bedrooms: All bedrooms come with built-in