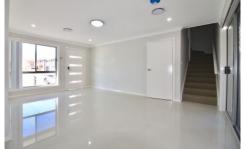

## Key Features:

- ? Modern Living Spaces: Enjoy the sleek design and comfort of large 600x600 floor tiles in the living, dining, and kitchen areas.
- ? Gourmet Kitchen: Equipped with high-quality stainless steel appliances, a dishwasher, and a stone benchtop for a luxurious cooking experience.
- ? Comfort and Security: Benefit from modern conveniences such as a video intercom, security alarm, and Colorbond fencing for peace of mind.
- ? Eco-Friendly Details: Features gas cooking and hot water system, reducing your carbon footprint while keeping utility costs down.
- ? Spacious Bedrooms: All bedrooms come with built-in