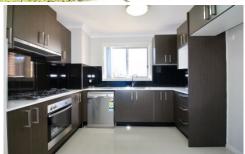

## Key Features:

- ? Modern Living Spaces: Enjoy the sleek design and comfort of large 600x600 floor tiles in the living, dining, and kitchen areas.
- ? Gourmet Kitchen: Equipped with high-quality stainless steel appliances, a dishwasher, and a stone benchtop for a luxurious cooking experience.
- ? Comfort and Security: Benefit from modern conveniences such as a video intercom, security alarm, and Colorbond fencing for peace of mind.
- ? Eco-Friendly Details: Features gas cooking and hot water system, reducing your carbon footprint while keeping utility costs down.
- ? Spacious Bedrooms: All bedrooms come with built-in