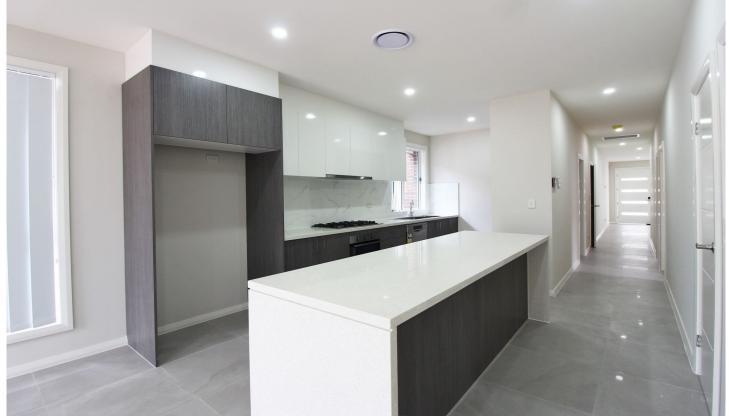

## Features Include:

- Open Plan Living: Spacious and inviting, the living, dining, and kitchen areas are designed for comfort and ease, perfect for family gatherings and entertaining.
- Gourmet Kitchen: Modern stone bench tops, stainless steel appliances including a dishwasher, and gas cooking make this kitchen a home chef's delight.
- Comfortable Bedrooms: Three generously sized