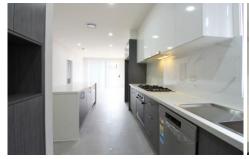

## Features Include:

- Open Plan Living: Spacious and inviting, the living, dining, and kitchen areas are designed for comfort and ease, perfect for family gatherings and entertaining.
- Gourmet Kitchen: Modern stone bench tops, stainless steel appliances including a dishwasher, and gas cooking make this kitchen a home chef's delight.
- Comfortable Bedrooms: Three generously sized