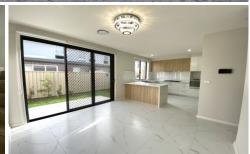

Caesarstone benches and sleek cabinetry

? Open plan casual family and meals area adjoins kitchen with downlights

throughout

? Bedrooms all fitted with mirrored built-in wardrobes, timber

4 📭 2 🖺 1 🗬

View: https://www.spgr.com.au/7989558