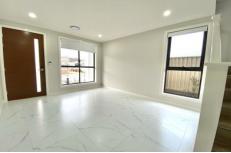

Caesarstone benches and sleek cabinetry

? Open plan casual family and meals area adjoins kitchen with downlights

throughout

? Bedrooms all fitted with mirrored built-in wardrobes, timber

4 📭 2 🖺 1 🗬

View: https://www.spgr.com.au/7989558