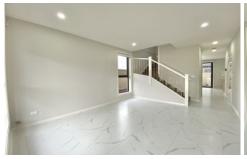

Caesarstone benches and sleek cabinetry

? Open plan casual family and meals area adjoins kitchen with downlights

throughout

? Bedrooms all fitted with mirrored built-in wardrobes, timber

4 📭 2 🖺 1 🗬

View: https://www.spgr.com.au/7989558