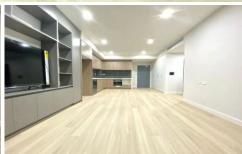

Here's what you'll love about living here:

- Well-appointed kitchen featuring quality European stainless steel appliances, 40mm stone benchtops and high grade cabinetry.
- Luxury modern bathrooms offering trending colour palettes, floor to ceiling tiles and premium designer fixtures.
- Large sweeping balcony.
- Specifically designed with privacy & space in mind.
- Ducted reverse cycle air conditioning.
- Durable and waterproof hybrid flooring.
- Security alarm & video intercom.
- Secure parking
- LED downlights