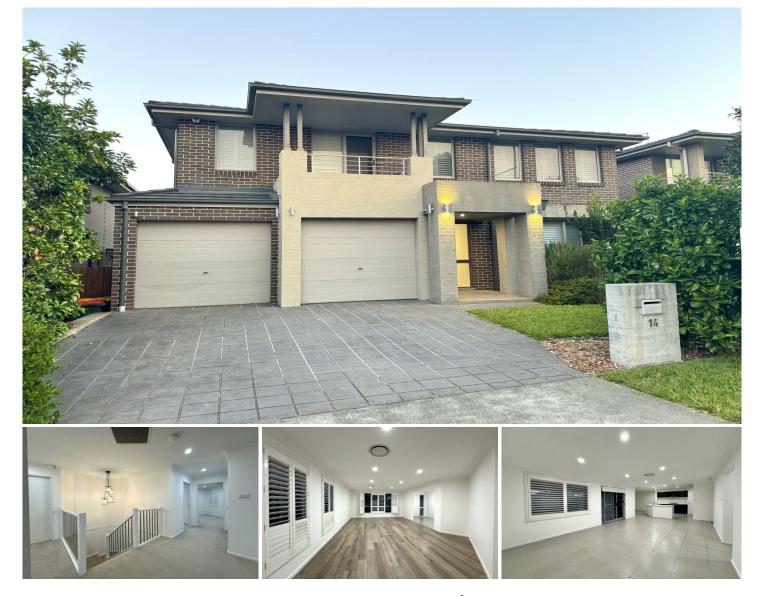

## 14 Ekala Avenue The Ponds NSW

Luxurious living near Tallawong Metro Station: Modern North-Facing Family Residence - Welcome Home to Your Dream Family Haven!

Discover your perfect family home in this stunning north-facing residence, boasting an array of upscale features and designed with space and light. Ready to move in and enjoy, this home offers an unmatched blend of comfort and style!

## Features:

- Elegant Design: Step into spacious open-plan formal living and dining areas, complete with chic floorboards and bathed in natural sunlight for a welcoming atmosphere.

- Modern Family Room: A tiled family space seamlessly connects to the kitchen, featuring direct access to a large concreted alfresco area-ideal for relaxed entertaining and outdoor meals.