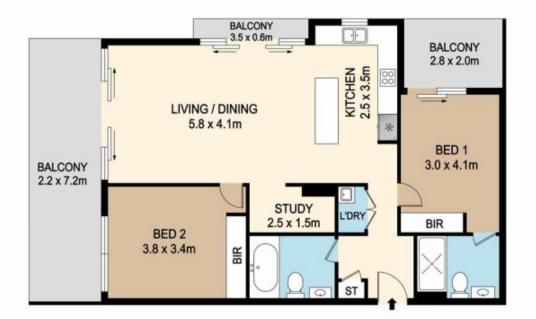

## Key Features:

- Spacious Layout: Embrace a sense of openness with full tiles adorning the living room, dining area, and kitchen, enhancing both aesthetics and functionality.
- Dual Balconies: Indulge in panoramic city views from two private balconies,
- perfect for unwinding or entertaining guests amidst the urban backdrop.
- Generous Bedrooms: Two expansive bedrooms feature

## 1301/2 LACHLAN STREET, LIVERPOOL

DISCLAIMER: PLANS SHOWN ARE FOR MARKETING PURPOSES ONLY, ALL DIMENSIONS ARE APPROXIMATE AND NOT TO SCALE. THEY ARE SUBJECT TO ERRORS AND INACCURACIES AND NO LIABILITY WILL BE ACCEPTED. INTERESTED PARTIES SHOULD MAKE THEIR OWN INQUIRES.