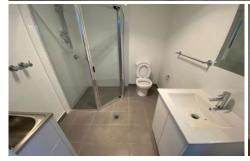

## Features:

- ? Well presented kitchen with gas cooktop
- ? Modern bathroom
- ? Built-in robe to both bedrooms
- ? Spacious lounge with split system air-conditioning & heating
- ? Timber floorboards throughout living area and bedrooms