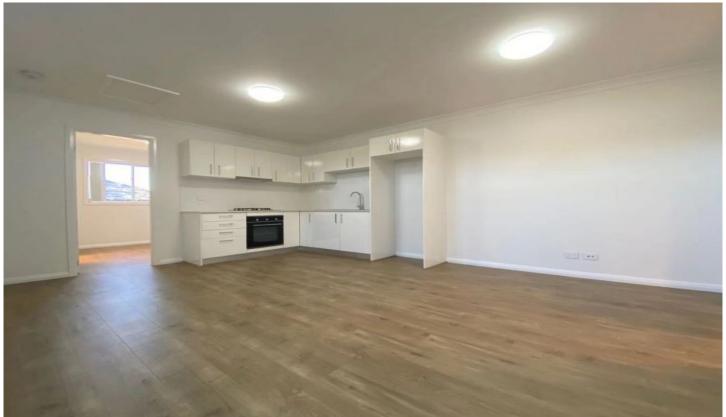

## Features:

- ? Well presented kitchen with gas cooktop
- ? Modern bathroom
- ? Built-in robe to both bedrooms
- ? Spacious lounge with split system air-conditioning & heating
- ? Timber floorboards throughout living area and bedrooms