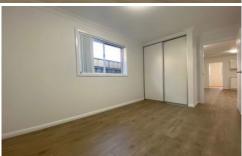

## Features:

- ? Well presented kitchen with gas cooktop
- ? Modern bathroom
- ? Built-in robe to both bedrooms
- ? Spacious lounge with split system air-conditioning & heating
- ? Timber floorboards throughout living area and bedrooms