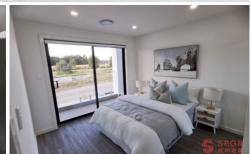

## Features:

- Spacious living room upon entry, perfect for entertaining family and friends
- Open plan dining and kitchen area with seamless flow to the outdoor entertaining area
- Modern kitchen featuring 40mm stone benchtop, gas cooktop, dishwasher, and ample storage
- Generous sized bedrooms all have built-in wardrobes, master with ensuite