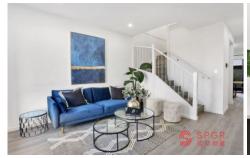

## Features:

- Spacious living room upon entry, perfect for entertaining family and friends
- Open plan dining and kitchen area with seamless flow to the outdoor entertaining area
- Modern kitchen featuring 40mm stone benchtop, gas cooktop, dishwasher, and ample storage
- Generous sized bedrooms all have built-in wardrobes, master with ensuite