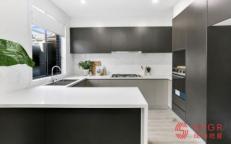

## Features:

- Spacious living room upon entry, perfect for entertaining family and friends
- Open plan dining and kitchen area with seamless flow to the outdoor entertaining area
- Modern kitchen featuring 40mm stone benchtop, gas cooktop, dishwasher, and ample storage
- Generous sized bedrooms all have built-in wardrobes, master with ensuite